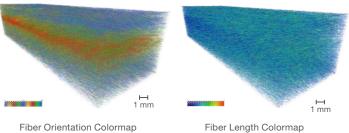

# Avizo Software for Fiber Analysis

# Fiber structure and orientation analysis for FRP

#### **Single Fiber Extraction From CT Image**



#### **Tracing and Visualization of Each Fiber**



Fiber Orientation Colormap

#### **Measurements for Quantitative Analysis**

#### Each Fiber

- Length
- Orientation
- Diameter
- Volume
- Surface Area
- Tortuosity...

#### Full/Sub-Volume

- Total Fiber Volume
- **Total Fiber Surface** Area
- Orientation Tensors
- Main Orientation Vectors
- Fibers Density...

#### **Split Volume to 12 Layers**



#### **Full-Volume Analysis**



### **Layerwise Volume Analysis**





Trend Analysis of fiber orientation in core and skin layers under injection molding

## Find out more at thermofisher.com/amira-avizo