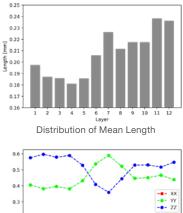

#### **Split Volume to 12 Layers**

### **Layerwise Volume Analysis**

Trend Analysis of fiber orientation in core and skin layers under injection molding