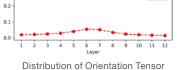

#### **Split Volume to 12 Layers**

### **Layerwise Volume Analysis**

Trend Analysis of fiber orientation in core and skin layers under injection molding