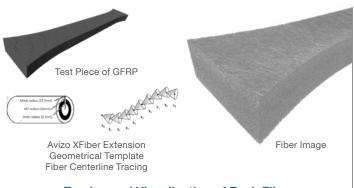

#### **Single Fiber Extraction From CT Image**

#### **Tracing and Visualization of Each Fiber**

Fiber Orientation Colormap