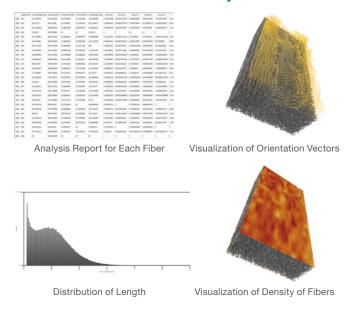

#### **Measurements for Quantitative Analysis**

#### Each Fiber

- Length
- Orientation
- Diameter
- Volume
- Surface Area
- Tortuosity...

#### Full/Sub-Volume

- Total Fiber Volume
- **Total Fiber Surface** Area
- Orientation Tensors
- Main Orientation Vectors
- Fibers Density...