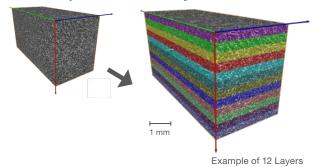

#### **Split Volume to 12 Layers**

### **Layerwise Volume Analysis**

Trend Analysis of fiber orientation in core and skin layers under injection molding